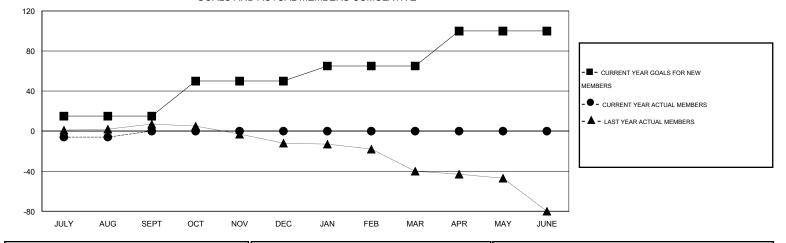

## LOCATION ILLINOIS

| -             |                  | Clubs             |                  |                  | Members               |                    |                                     |                    |                  |  |
|---------------|------------------|-------------------|------------------|------------------|-----------------------|--------------------|-------------------------------------|--------------------|------------------|--|
|               | RESU             | LTS FOR 2015-2016 | i                |                  | RESULTS FOR 2015-2016 |                    |                                     |                    |                  |  |
| QUARTER       | NEW CLUB<br>GOAL | NEW CLUBS         | DROPPED<br>CLUBS | NET<br>GAIN/LOSS | QUARTER               | NEW MEMBER<br>GOAL | CHARTER AND<br>NEW MEMBERS<br>ADDED | DROPPED<br>MEMBERS | NET<br>GAIN/LOSS |  |
| JULY/AUG/SEPT | 0                | 0                 | 0                | 0                | JULY/AUG/SEPT         | 15                 | 15                                  | 21                 | -6               |  |
| OCT/NOV/DEC   | 1                | 0                 | 0                | 0                | OCT/NOV/DEC           | 35                 | 0                                   | 0                  | 0                |  |
| JAN/FEB/MAR   | 0                | 0                 | 0                | 0                | JAN/FEB/MAR           | 15                 | 0                                   | 0                  | 0                |  |
| APR/MAY/JUNE  | 1                | 0                 | 0                | 0                | APR/MAY/JUNE          | 35                 | 0                                   | 0                  | 0                |  |